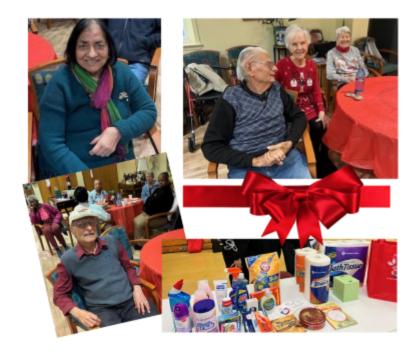

Register Here: https://roswellrotary.club/reservation/create?event=8087
Add To Calendar

**Roswell Rotary Rocks Seniors for Holidays!** 

There were so many smiles and happy tears as Roswell Rotary treated Roswell Meals on Wheels seniors and members of the Roswell Community Center with Christmas Gift bags.

A big thank you to the Wolff Family Foundation. When Bill Wolff called President Nancy to ask how he could help at Christmas, Nancy knew where there was a big need. Seniors on a fixed income can sometimes lack money for just the basics. So the gift bags were filled with practical goods like paper products (paper towels, toilet paper, kleenex) and cleaning products and detergent. Each person was also given a \$50 gift card! And thank you Ameris Bank for donating the beautiful red gift bags. Presentation makes a big difference.

But the biggest joy was the smiles on the faces. The seniors got a gift bag, but our Roswell Rotarians got to experience that joy and spirit. It was a project of love for everyone involved. Thank you!