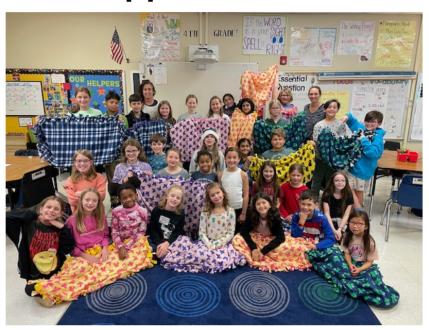

## **Sweet Apple Interact Club**

Sweet Apple Interact Club, led by Sweet Apple teacher, Jennifer Alexander, and Roswell Rotary spouse, Laura White (David), made 33 no-sew throws for toddlers & babies. They also made 23 holiday cards for seniors at Roswell Nursing Home on Green St delivered with candy taped to the cards. And then they also got 2 hallway banners made for their upcoming eyeglasses collection for Costa Rica! This is an impressive set of service projects for a relaunched Interact Club!